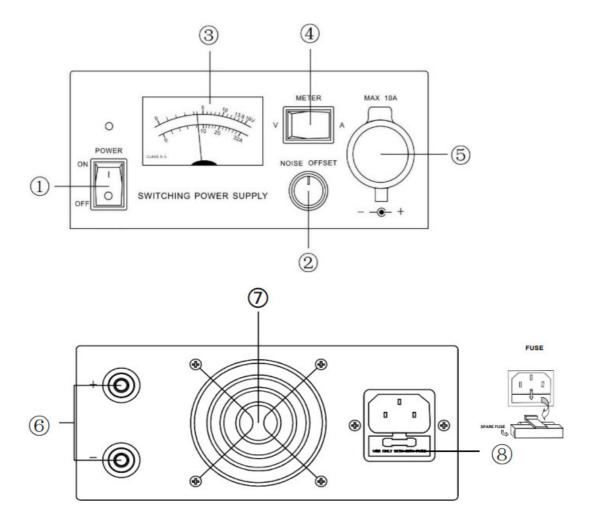

PART NAMES AND FUNCTIONS

- 1. Power switch : Turns the unit on and off.
- 2. Noise off-set volume control : Adjust it to eliminate the pulse noise of the switching power supply. This function is specially designed for communication.
- 3. Meter : Displays the voltage or current.
- 4. Meter switch: Select the position to indicate voltage (V) or current (A).
- 5. Cigarette plug terminal: 10A max.
- 6. Output terminal : Red positive (+) Black negative (-)
- 7. Cooling fan.
- 8. FUSE : If you want to change FUSE F1, please use the screwdriver and pull out the relief cover which in the outlet.